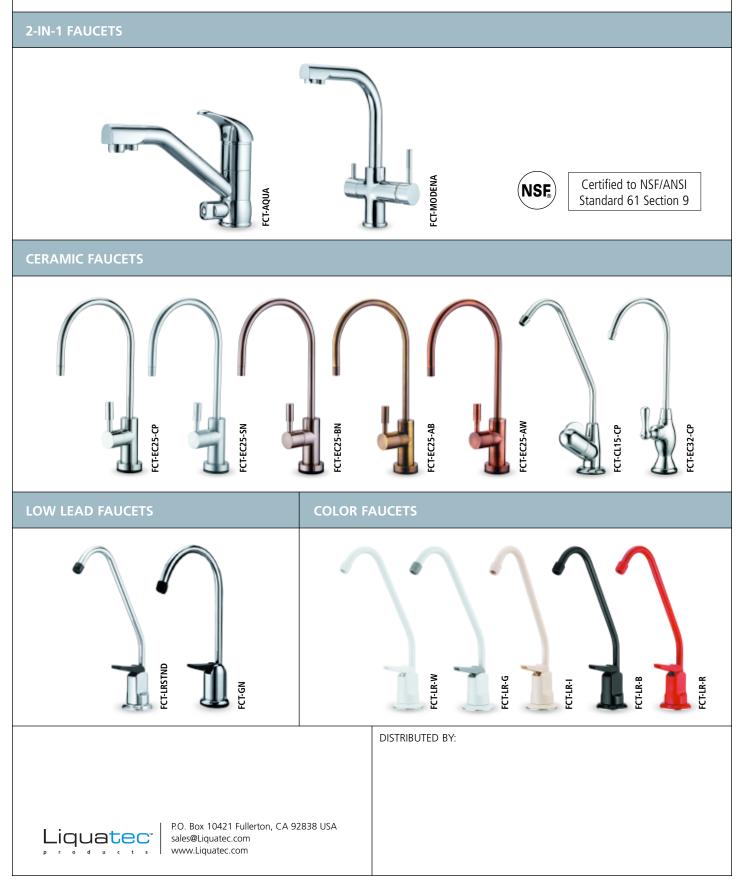

## FCT SERIES FAUCETS

Simply no better faucet available! With Liquatec Products complete line of faucets there is no need to search from distributor to distributor for the right faucet for your application. We have simple styles like goose neck, long reach, tall spout and standard to designer like our CL15, EC32 and EC25 Elegant ceramic faucets. Our fantastic 2 in 1 Modena and Aqua faucets for the whole sink will save space and give your customers kitchen a 21st century look. Many colors are standard such as Chrome, Red, Black, White, Ivory and Gray with new colors for the designer in mind such as Satin Nickel, Brush Nickel, Antique Wine and Antique Brass. With all the new kitchen styles today it is hard to keep up, but contact your local distributor for the color of your choice and we will see what we can do