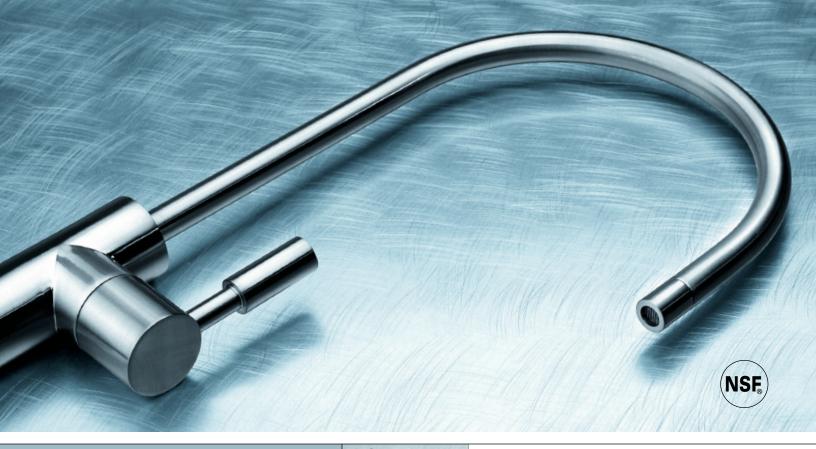

## FCT SERIES REVERSE OSMOSIS FAUCETS

- Made of High Quality Material
- Professional Workmanship
- Ceramic Designer and Traditional Models Available

## FCT SERIES FAUCETS

Simply no better faucet available! With Liquatec Products complete line of faucets there is no need to search from distributor to distributor for the right faucet for your application. We have simple styles like goose neck, long reach, tall spout and standard to designer like our CL15, EC32 and EC25 Elegant ceramic faucets. Our fantastic 2 in 1 Modena and Aqua faucets for the whole sink will save space and give your customers kitchen a 21st century look. Many colors are standard such as Chrome, Red, Black, White, Ivory and Gray with new colors for the designer in mind such as Satin Nickel, Brush Nickel, Antique Wine and Antique Brass. With all the new kitchen styles today it is hard to keep up, but contact your local distributor for the color of your choice and we will see what we can do