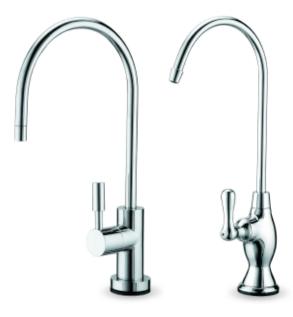

## FCT SERIES FAUCETS

Simply no better faucet available! With Liquatec Products complete line of faucets there is no need to search from distributor to distributor for the right faucet for your application. We have simple styles like goose neck, long reach, tall spout and standard to designer like our CL15, EC32 and EC25 Elegant ceramic faucets. Our fantastic 2 in 1 Modena and Aqua faucets for the whole sink will save space and give your customers kitchen a 21st century look. Many colors are standard such as Chrome, Red, Black, White, Ivory and Gray with new colors for the designer in mind such as Satin Nickel, Brush Nickel, Antique Wine and Antique Brass. With all the new kitchen styles today it is hard to keep up, but contact your local distributor for the color of your choice and we will see what we can do